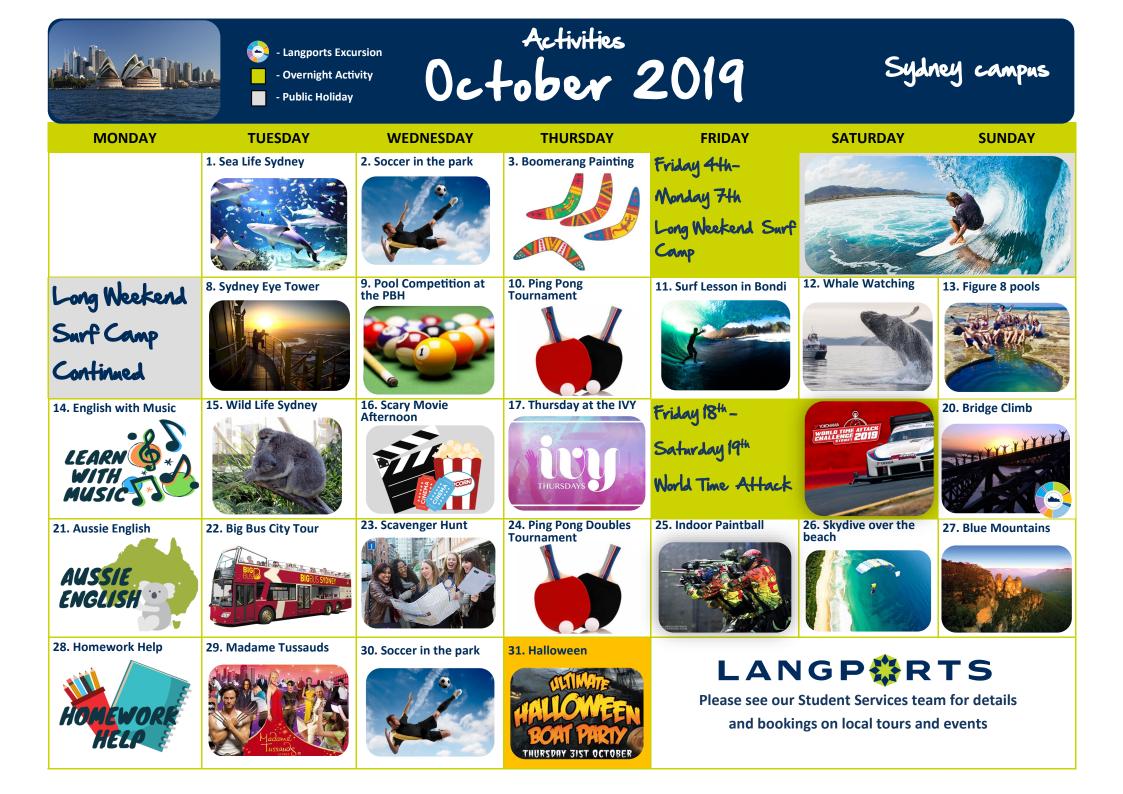

#### When: Everyday

The perfect introduction to our dynamic city, showing iconic landmarks including the Harbour Bridge and the Sydney Opera House.

**Sydney Bridge Climb** 

Surf lessons in Bondi

Location: Bondi Beach, NSW